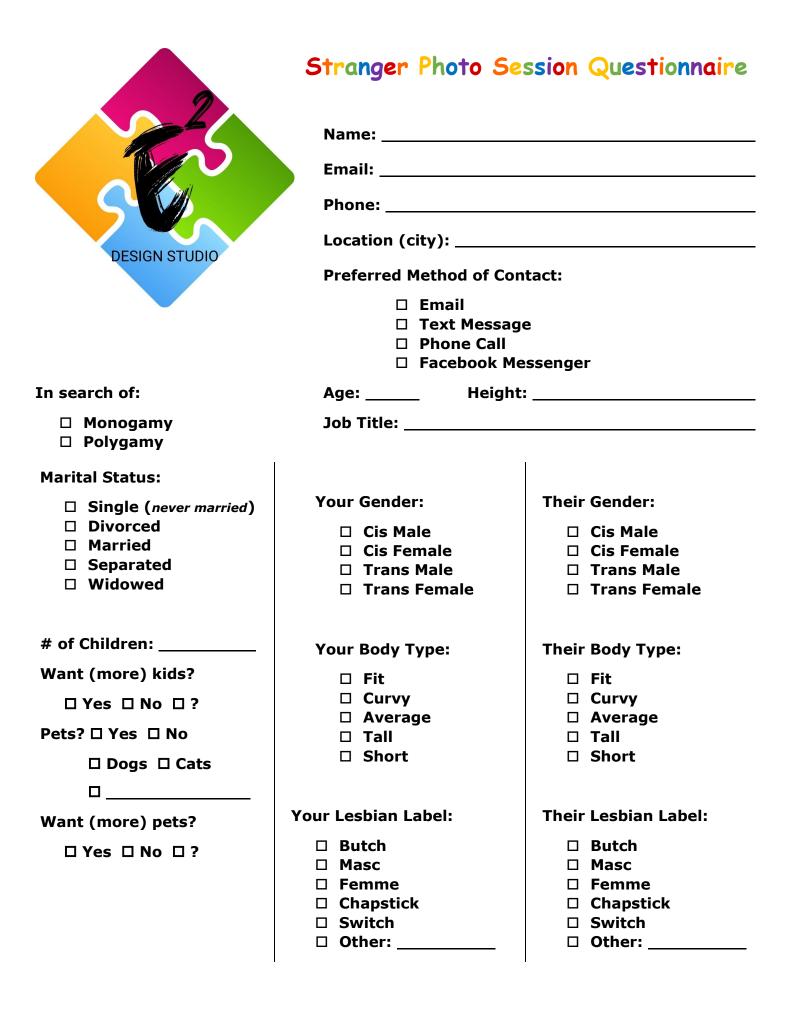

| Are you open to a long distance relationship?                                                 |                       |              |
|-----------------------------------------------------------------------------------------------|-----------------------|--------------|
| What do you consider long distance?                                                           |                       |              |
| What is your preferred age range for a partner?                                               |                       |              |
| How flexible are you with this age range?  UVery  Somewhat  Not at all                        |                       |              |
| Do you have a religious / faith preference? □ No □ Yes:                                       |